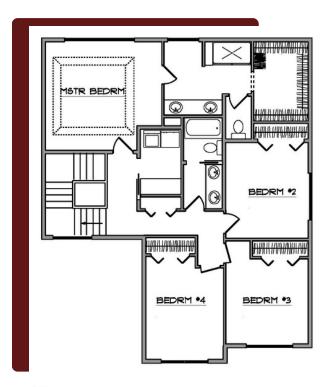

nholse 2 CAR

Located in the NEW Sonoma Glen at Westpark Subdivision with lots of greenbelts, double sidewalks and tree lined streets.

Close to schools, parks, shopping & minutes from the airport.

Moments outside your front door is Kincaid Park with groomed X-Country skiing trails and enjoy the only Sand Dunes in Anchorage.





4 BDRM ♥ 2.5 BATH



2089 **SQFT** 





## PROPERTY FEATURES

- Luxury Vinyl Flooring
- Quartz Countertops
- Stainless Steel Appliances
- Designer Cabinetry

**Crafted with Elegance for Everyday Living** 



907-727-6424 MICHE.MERITHOMESAK@GMAIL.COM **MERITHOMESAK.COM** @MERITHOMESAK