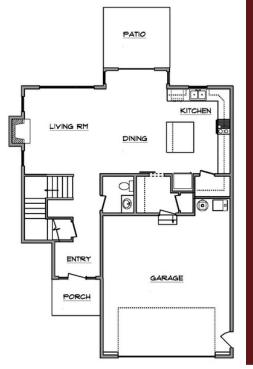

4 BDRM ♥ 2.5 BATH

2089 **SQFT** 

## PROPERTY FEATURES

- Luxury Vinyl Flooring
- Quartz Countertops
- Stainless Steel Appliances
- Designer Cabinetry

**Crafted with Elegance for Everyday Living** 

907-727-6424 MICHE.MERITHOMESAK@GMAIL.COM **MERITHOMESAK.COM** @MERITHOMESAK